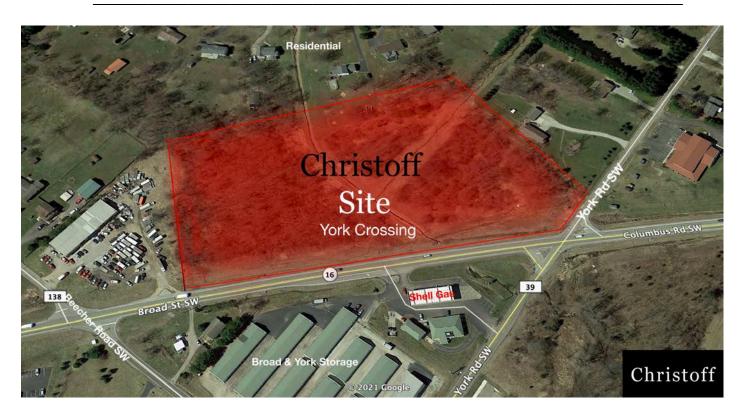

#### Overview

York Crossing is a +/-8.12 acre mixed-use development located in Pataskala, Ohio that is being developed by Christoff Land & Development, LLC.

Pataskala is located approximately 20 miles east of downtown Columbus along Interstate 70. Positioned along State Route 16 and U.S. Route 40, Pataskala is part of the growing Licking County population and has several transportation connections to Central as well as Eastern Ohio.

The development land is situated along East Broad Street, east of Pataskala's city center commercial district and in a high growth residential area. The property is opposite to a new Shell Gas station. This site offers excellent visibility and accessibility with access points to East Broad St. (861' frontage and average depth of 390') and York Road. The site is considered as a gateway into Pataskala and Granville from SR 16.

The site is zoned B1 (Business District) permitting restaurants (drive thru), big box, groceries, medical, church, storage, office, and many permitted and conditional uses for various uses. Residential use is a possibility however requires a formal discussion with planning and zoning.

The total population in the primary trade area is estimated at 23,134 (5 mile), estimated households at 8,605 (5 mile), and average household income is approximately \$106,771 (1 mile).

The site is few miles east of the 300-acre Jobs Ready Site in Pataskala Corporate Park and 5 miles from the new Amazon distribution center and offers users a superior alternative to their local competition due to superior access and roadways, site flexibility and proximity to the following trade areas Columbus, Pataskala, Reynoldsburg, and Granville.