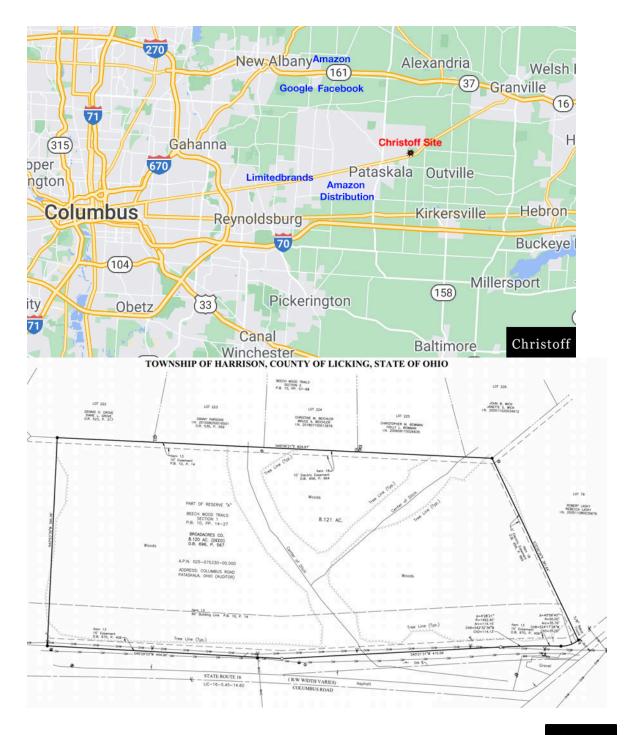

The total population in the primary trade area is estimated at 23,134 (5 mile), estimated households at 8,605 (5 mile), and average household income is approximately \$106,771 (1 mile).

The site is few miles east of the 300-acre Jobs Ready Site in Pataskala Corporate Park and 5 miles from the new Amazon distribution center and offers users a superior alternative to their local competition due to superior access and roadways, site flexibility and proximity to the following trade areas Columbus, Pataskala, Reynoldsburg, and Granville.

#### Site Details:

Property Location:

- Located in high growth, high traffic area with easy access to major arteries including Pataskala Town Center, Amazon Distribution Center, Google, Facebook, Pataskala Corporate Park and major employers across Etna, Reynoldsburg, Gahanna, Blacklick, Columbus, New Albany & Granville.
- Outstanding location at East Broad Street with 861' frontage (Gateway in Pataskala and Granville).
- In the middle of one of the most stable and strongest growth markets in Columbus.
- · Site offers excellent visibility and accessibility.
- Site is adjacent to a 4 way intersection along York and Broad.
- District has a 10-inch sanitary sewer and a 12-inch water line (all utilities available).
- The City was not involved in the purchase of the property; Developer owns 100% of parcel.