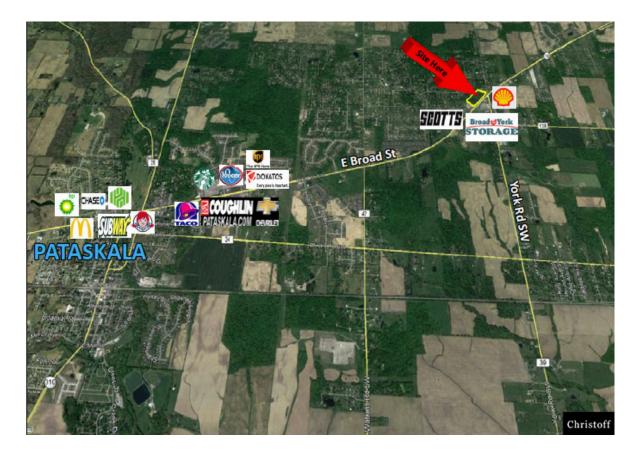

The development land is situated along East Broad Street, east of Pataskala's city center commercial district and in a high growth residential area. The property is opposite to a new Shell Gas station. This site offers excellent visibility and accessibility with access points to East Broad St. (861' frontage and average depth of 390') and York Road. The site is considered as a gateway into Pataskala and Granville from SR 16.

#### Site Details:

Property Location:

- Located in high growth, high traffic area with easy access to major arteries including Pataskala Town Center, Amazon Distribution Center, Google, Facebook, Pataskala Corporate Park and major employers across Etna, Reynoldsburg, Gahanna, Blacklick, Columbus, New Albany & Granville.
- Outstanding location at East Broad Street with 861' frontage (Gateway in Pataskala and Granville).
- In the middle of one of the most stable and strongest growth markets in Columbus.
- · Site offers excellent visibility and accessibility.
- Site is adjacent to a 4 way intersection along York and Broad.
- District has a 10-inch sanitary sewer and a 12-inch water line (all utilities available).
- The City was not involved in the purchase of the property; Developer owns 100% of parcel.